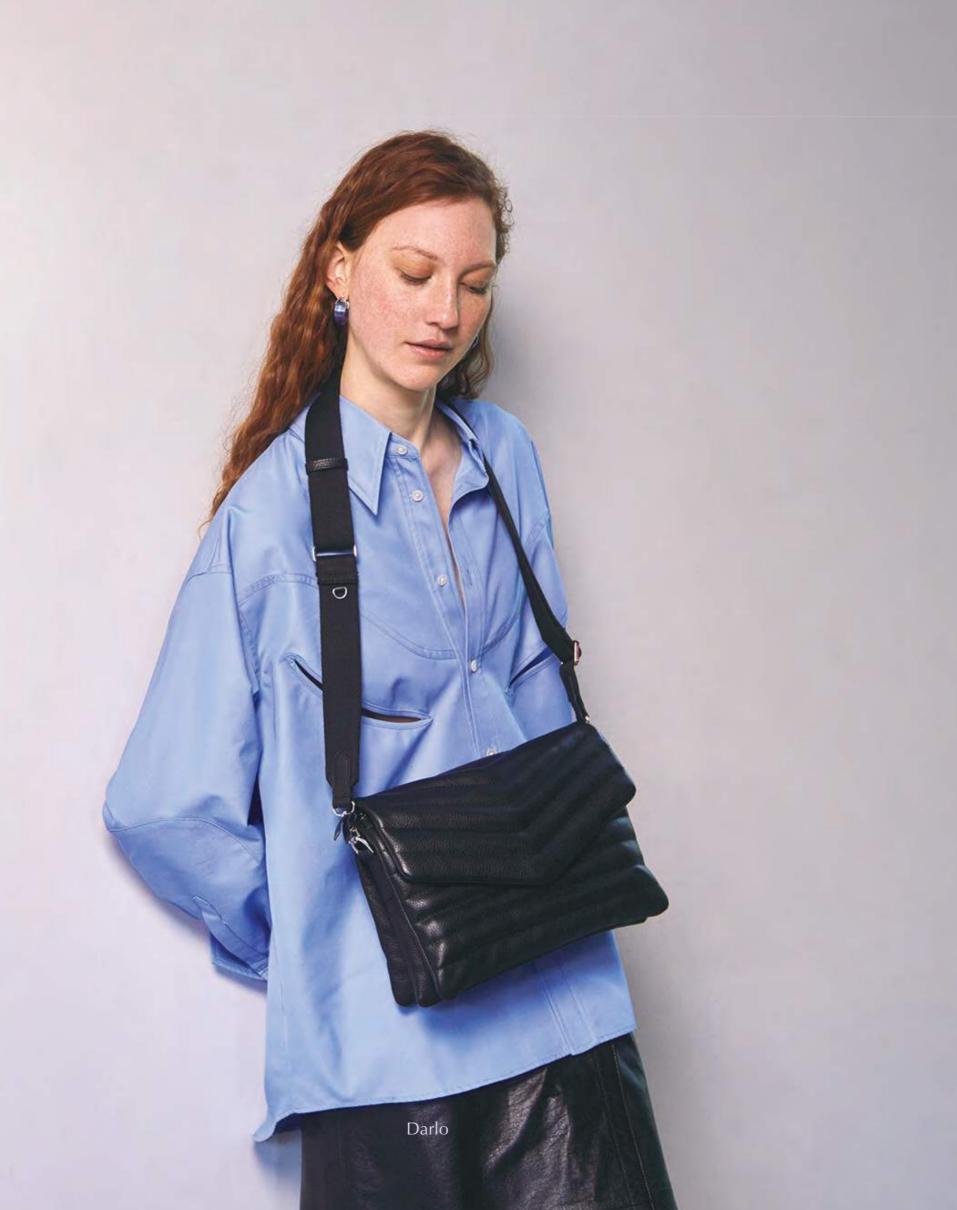

# Darlo

RRP € 219

| dimensions | s cm | leather & lining              | features / details                                                |
|------------|------|-------------------------------|-------------------------------------------------------------------|
| height     | 20   | dollaro/ calf grained leather | crossway chevron quilted puffer with                              |
| width      | 28   |                               | accordian style compartments, canvas                              |
| depth      | 9    | sand coloured cotton lining   | crossbody strap and zip closure. optional contrast striped strap. |