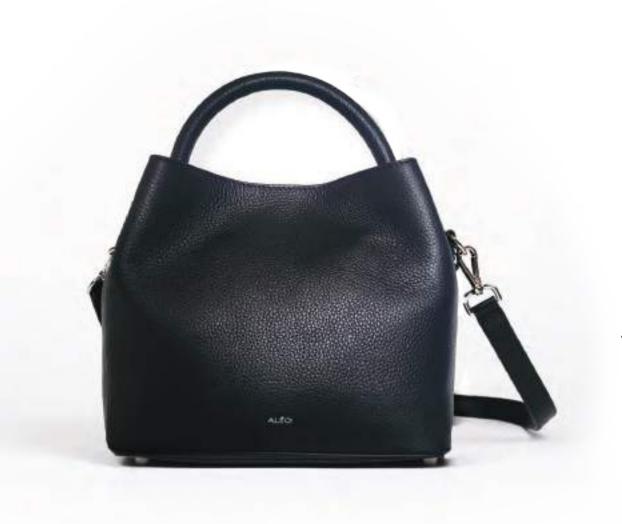

# Bon Bon

RRP € 239

RRP **£** 209

**style no.** 340-1201

| dimensio | ons cm | leather & lining              | features / details             |  |
|----------|--------|-------------------------------|--------------------------------|--|
| height   | 21.5   | dollaro/ calf grained leather | tote shaped bag with tonal top |  |
| width    | 32     |                               | handle, detachable crossbody   |  |
| depth    | 12     | sand coloured cotton lining   | strap and clasp closure        |  |