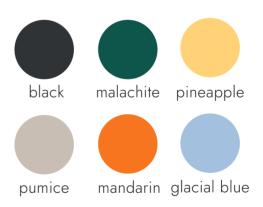

alf grained leather | crossway chevron quilted puffer with                              |
| width      | 28   |                               | accordian style compartments, canvas                              |
| depth      | 9    | sand coloured cotton lining   | crossbody strap and zip closure. optional contrast striped strap. |

### MatchBox Mini

RRP € 129

RRP **£** 109





style no. 340-3402

| dimensions | cm | leather & lining     | features / details       |
|------------|----|----------------------|--------------------------|
| height     | 12 | softy / calf leather | box weave mini crossbody |
| width      | 15 |                      | with stud details and    |
| depth      | 8  | tonal suede lining   | magnietic clasp closure  |



style no. 340-3401

# MatchBox

RRP € 189



| dime               | nsions cm | leather & lining     | features / details        |
|--------------------|-----------|----------------------|---------------------------|
| heigh <sup>.</sup> | 17        | softy / calf leather | box weave crossbody with  |
| width              | 26        |                      | stud details and magnetic |
| depth              | 9         | tonal suede lining   | closure                   |

### **CONTACT**

Jonathan Jordan
Director

+353 8943 46089 jonathan@aleoeurope.com



@aleoeurope

aleoeurope.com

info@aleoeurope.com