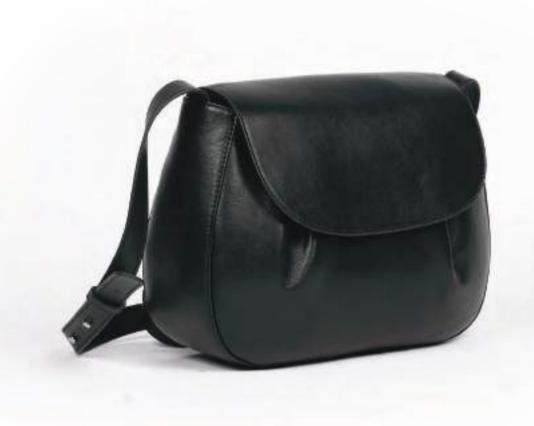

# Ellora

RRP € 189

| dimensions | cm | leather & lining            | features / details             |
|------------|----|-----------------------------|--------------------------------|
| 1 . 1 .    | 0/ |                             |                                |
| height     | 26 | antique (nappa) leather     | crossbody with oversized edged |
| width      | 23 |                             | piping and zip closure.        |
| depth      | 8  | sand coloured cotton lining | optional contrast piping.      |