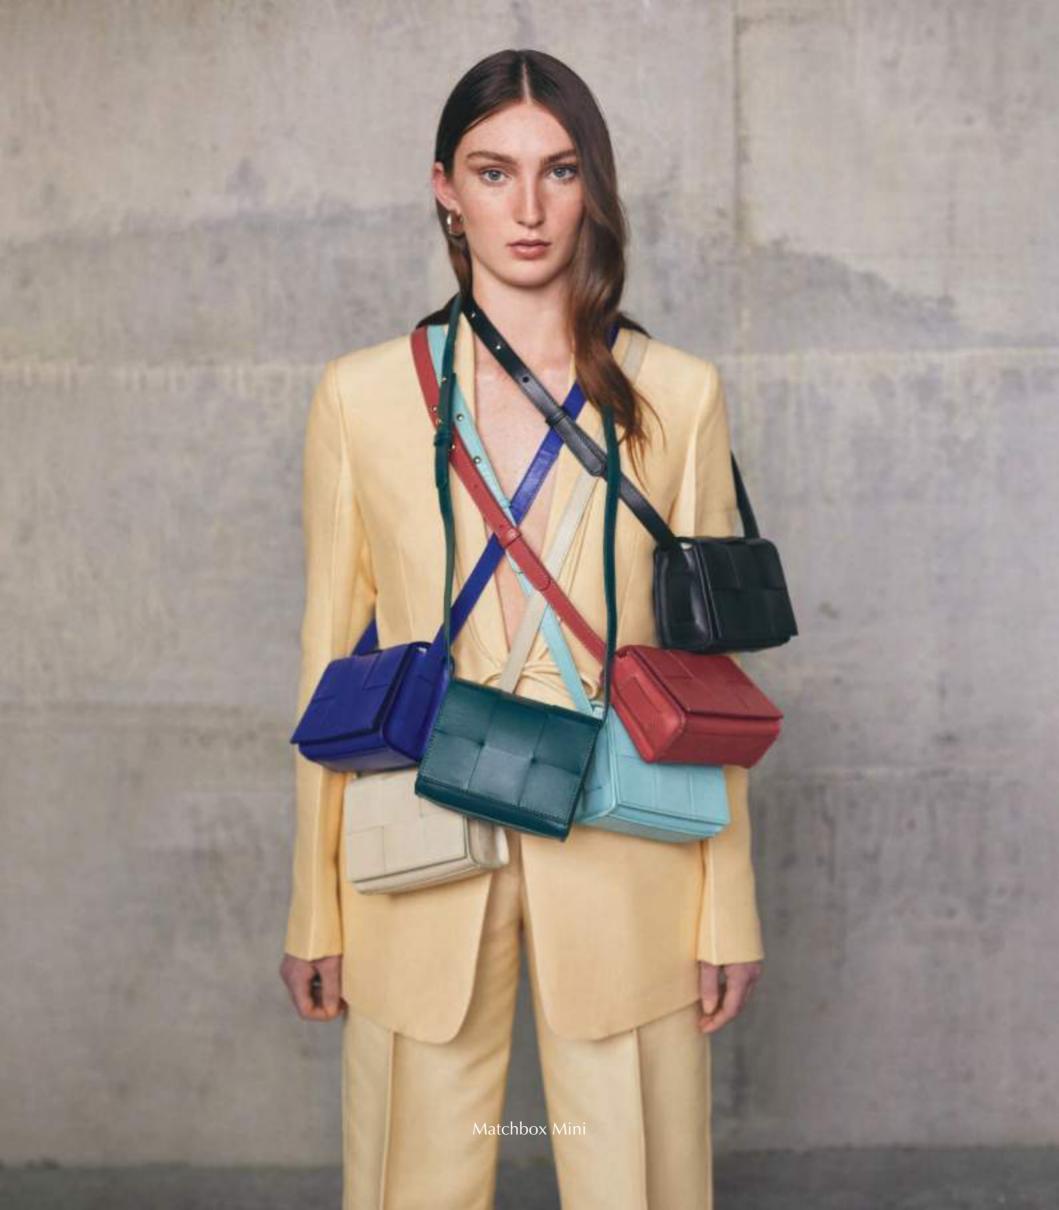

### MatchBox Mini

RRP € 129

RRP **£** 109

style no. 340-3402

| dimensions | cm | leather & lining     | features / details       |
|------------|----|----------------------|--------------------------|
| height     | 12 | softy / calf leather | box weave mini crossbody |
| width      | 15 |                      | with stud details and    |
| depth      | 8  | tonal suede lining   | magnietic clasp closure  |

style no. 340-3401