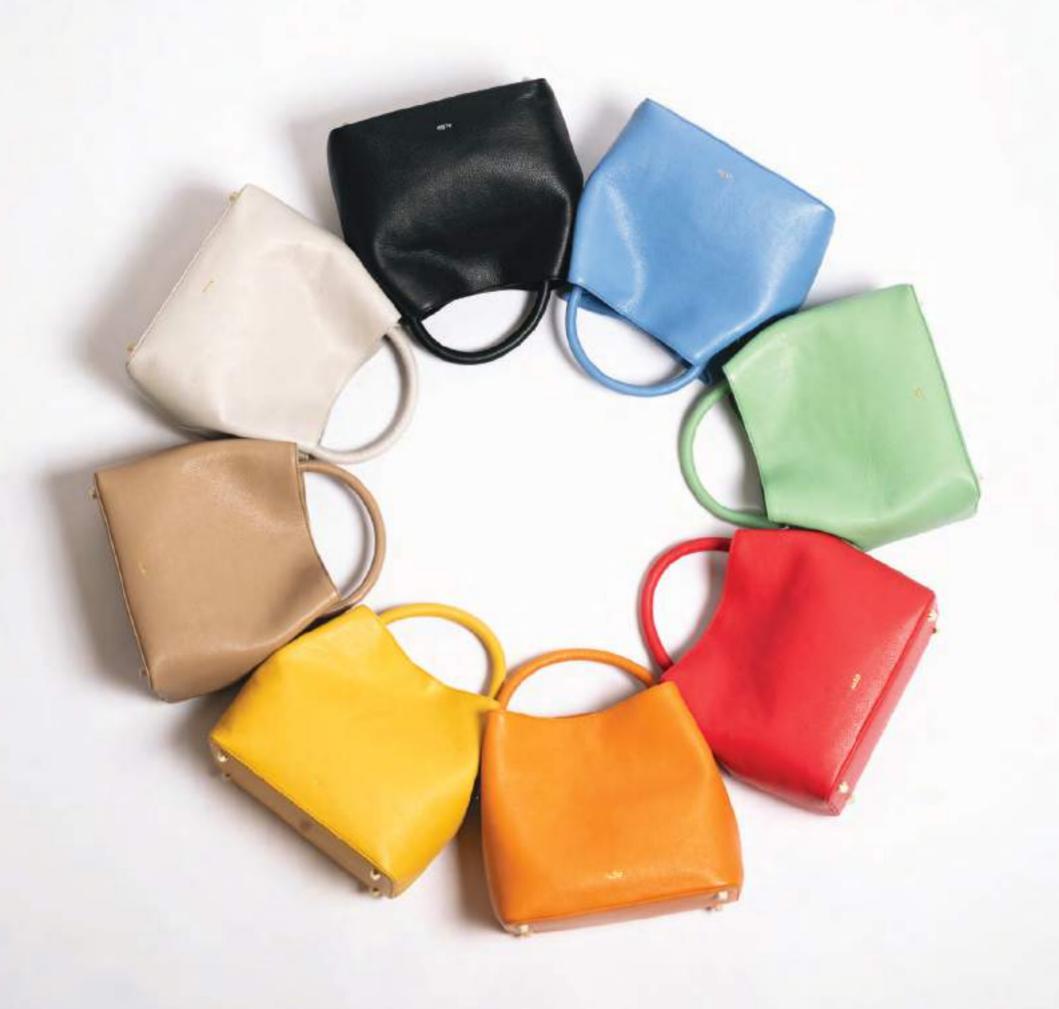

remaining true to their passion for sustainability and slow-fashion processes.

The brand name Alēo (/'a:.ley.o:/) represents a small village nestled in the Himalayas, where Tara & Jonathan's son was born. This secluded mountain hamlet inspired the ethos of Alēo; the clean air, snow capped Himalyas and endless sense of wonder made us stead-fast in our desire to deliver authentic products for women/individuals/fashion lovers from all walks of life.

Alēo strives to give its customers a fresh, playful and refined aesthetic, rooted in slow sustainable fashion, employing the use of skilled high-quality artisanal craftsmanship. Our collections are our connections; an expansive palette of global influences underpinned by understated luxury and timelessness.

# COLOURWAYS

SPRING SUMMER 24







# Bon Bon

RRP € 239

RRP **£** 209



**style no.** 340-1201



| dimensio | ons cm | leather & lining              | features / details             |  |
|----------|--------|-------------------------------|--------------------------------|--|
| height   | 21.5   | dollaro/ calf grained leather | tote shaped bag with tonal top |  |
| width    | 32     |                               | handle, detachable crossbody   |  |
| depth    | 12     | sand coloured cotton lining   | strap and clasp closure        |  |



Carla

RRP € 189

RRP **£** 159



| dimensions      | cm | leather & lining            | features / details              |
|-----------------|----|-----------------------------|---------------------------------|
| h a i a b t     | 27 | antique (nampa) leather     | crossbody wi