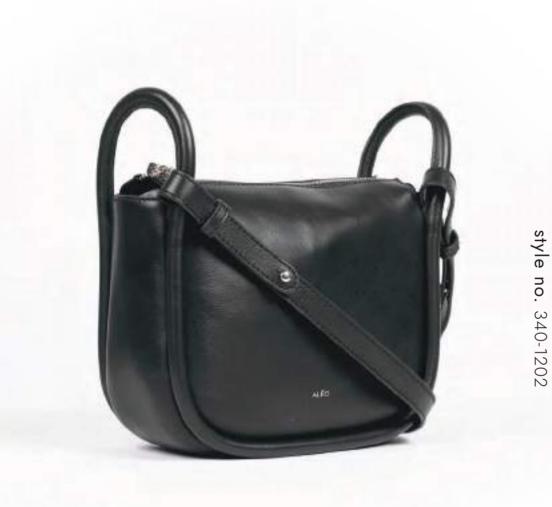

# Bon Bon

RRP € 239

RRP **£** 209

**style no.** 340-1201

| dimensio | ons cm | leather & lining              | features / details             |  |
|----------|--------|-------------------------------|--------------------------------|--|
| height   | 21.5   | dollaro/ calf grained leather | tote shaped bag with tonal top |  |
| width    | 32     |                               | handle, detachable crossbody   |  |
| depth    | 12     | sand coloured cotton lining   | strap and clasp closure        |  |