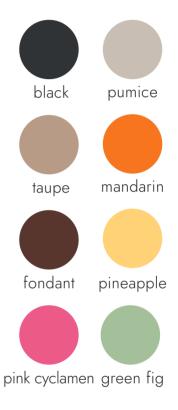

lasp closure                                 |

RRP **£** 249





fondant



**style no.** 340-1208

| dimensions | cm | leather & lining             | features / details                   |
|------------|----|------------------------------|--------------------------------------|
|            |    |                              |                                      |
| height     | 30 | antique (nappa) leather      | classic beach shopper with intricate |
| width      | 45 |                              | handcrafted weave, double shoulder   |
| depth      | 15 | black coloured canvas insert | handle and detachable canvas insert  |
|            |    |                              |                                      |



### Laluna Mini

RRP € 219

RRP **£** 189



style no. 340-3404



| dimensions | cm   | leather & lining              | features / details          |
|------------|------|-------------------------------|-----------------------------|
| height     | 25   | dollaro/ calf grained leather | moon shaped woven shoulder  |
| width      | 31   | denate, can gramed teamer     | bag with handcrafted finish |
| depth      | 10.5 | sand coloured cotton lining   | and zip closure             |



Laluna

RRP € 289

RRP **£** 249



| dimensions     | cm       | leather & lining              | features / details                          |
|----------------|----------|-------------------------------|---------------------------------------------|
| height         | 30       | dollaro/ calf grained leather | moon shaped woven shoulder                  |
| width<br>dept