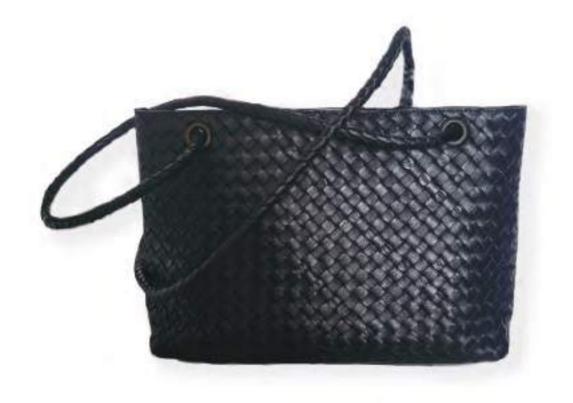

# Hathern

RRP € 249 RRP £ 219

| dimensions | cm | leather & lining            | features / details              |
|------------|----|-----------------------------|---------------------------------|
| height     | 24 | antique (nappa) leather     | woven shoulder bag with         |
| width      | 36 |                             | handcrafted finish and detailed |
| depth      | 10 | sand coloured cotton lining | rope handles                    |
|            |    | -                           |                                 |