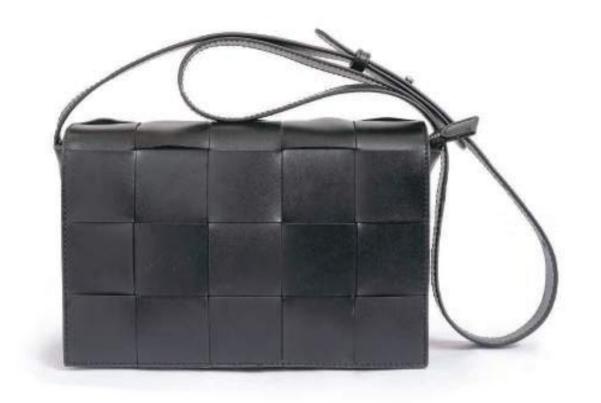

# MatchBox

RRP € 189

| dime               | nsions cm | leather & lining     | features / details        |
|--------------------|-----------|----------------------|---------------------------|
| heigh <sup>.</sup> | 17        | softy / calf leather | box weave crossbody with  |
| width              | 26        |                      | stud details and magnetic |
| depth              | 9         | tonal suede lining   | closure                   |