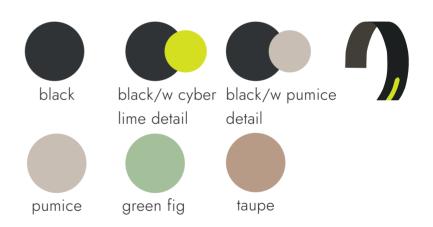

# Darlo

RRP € 219

| dimensions | s cm | leather & lining              | features / details                                                |
|------------|------|-------------------------------|-------------------------------------------------------------------|
| height     | 20   | dollaro/ calf grained leather | crossway chevron quilted puffer with                              |
| width      | 28   |                               | accordian style compartments, canvas                              |
| depth      | 9    | sand coloured cotton lining   | crossbody strap and zip closure. optional contrast striped strap. |