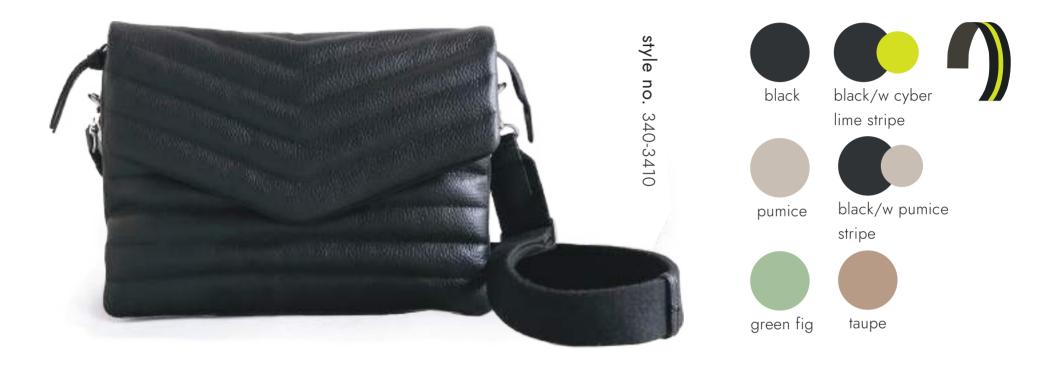

# Darlo

RRP € 219

| dimensions | s cm | leather & lining              | features / details                                                |
|------------|------|-------------------------------|-------------------------------------------------------------------|
| height     | 20   | dollaro/ calf grained leather | crossway chevron quilted puffer with                              |
| width      | 28   |                               | accordian style compartments, canvas                              |
| depth      | 9    | sand coloured cotton lining   | crossbody strap and zip closure. optional contrast striped strap. |