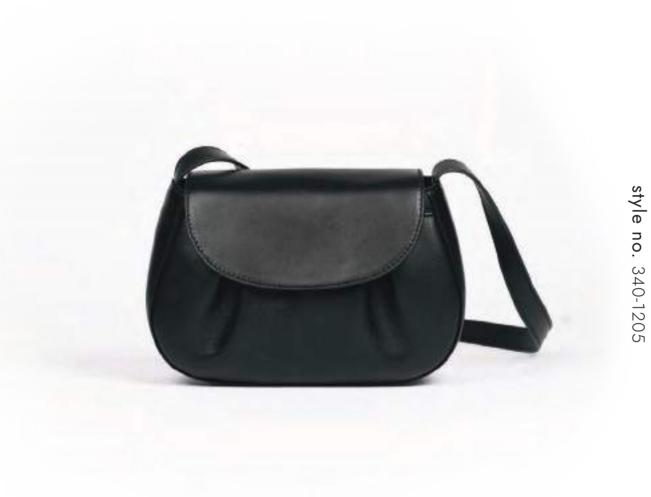

Carla

RRP € 189

RRP **£** 159

| dimensions      | cm | leather & lining            | features / details              |
|-----------------|----|-----------------------------|---------------------------------|
| h a i a b t     | 27 | antique (nampa) leather     | crossbody with pinch detail and |
| height<br>width | 32 | antique (nappa) leather     | magnetic clasp closure          |
| depth           | 11 | sand coloured cotton lining |                                 |

style no. 340-1204