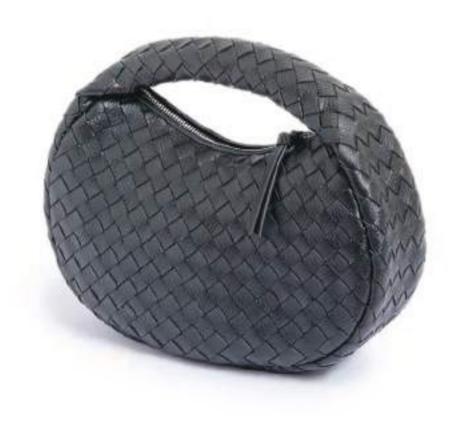

### Laluna Mini

RRP € 219

RRP **£** 189

style no. 340-3404

| dimensions | cm   | leather & lining              | features / details          |
|------------|------|-------------------------------|-----------------------------|
| height     | 25   | dollaro/ calf grained leather | moon shaped woven shoulder  |
| width      | 31   | denate, can gramed teamer     | bag with handcrafted finish |
| depth      | 10.5 | sand coloured cotton lining   | and zip closure             |