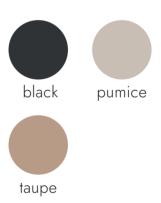

# Simone

RRP € 249

RRP **£** 219

| <br>dimensions | cm | leather & lining              | features / details          |
|----------------|----|-------------------------------|-----------------------------|
| height         | 35 | dollaro/ calf grained leather | oversized hobo style, sleek |
| width          | 43 |                               | rounded finish with deep    |
| depth          | 11 | sand coloured cotton lining   | inset zip closure           |

**style no.** 340-1209