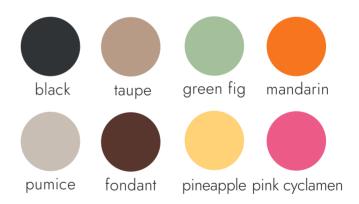

|
| width      | 45 |                              | handcrafted weave, double shoulder   |
| depth      | 15 | black coloured canvas insert | handle and detachable canvas insert  |
|            |    |                              |                                      |



### Laluna Mini

RRP € 219

RRP **£** 189



style no. 340-3404



| dimensions | cm   | leather & lining              | features / details          |
|------------|------|-------------------------------|-----------------------------|
| height     | 25   | dollaro/ calf grained leather | moon shaped woven shoulder  |
| width      | 31   | denate, can gramed teamer     | bag with handcrafted finish |
| depth      | 10.5 | sand coloured cotton lining   | and zip closure             |



Laluna

RRP € 289

RRP **£** 249



| dimensions     | cm       | leather & lining              | features / details                          |
|----------------|----------|-------------------------------|---------------------------------------------|
| height         | 30       | dollaro/ calf grained leather | moon shaped woven shoulder                  |
| width<br>depth | 40<br>11 | sand coloured cotton lining   | bag with handcrafted finish and zip closure |

**style no.** 340-3403



**style no.** 340-3411

### Darlo Mini

RRP € 169



| <br>dimensions | cm                    | leather & lining              | features / details                                                    |
|----------------|-----------------------|-------------------------------|-----------------------------------------------------------------