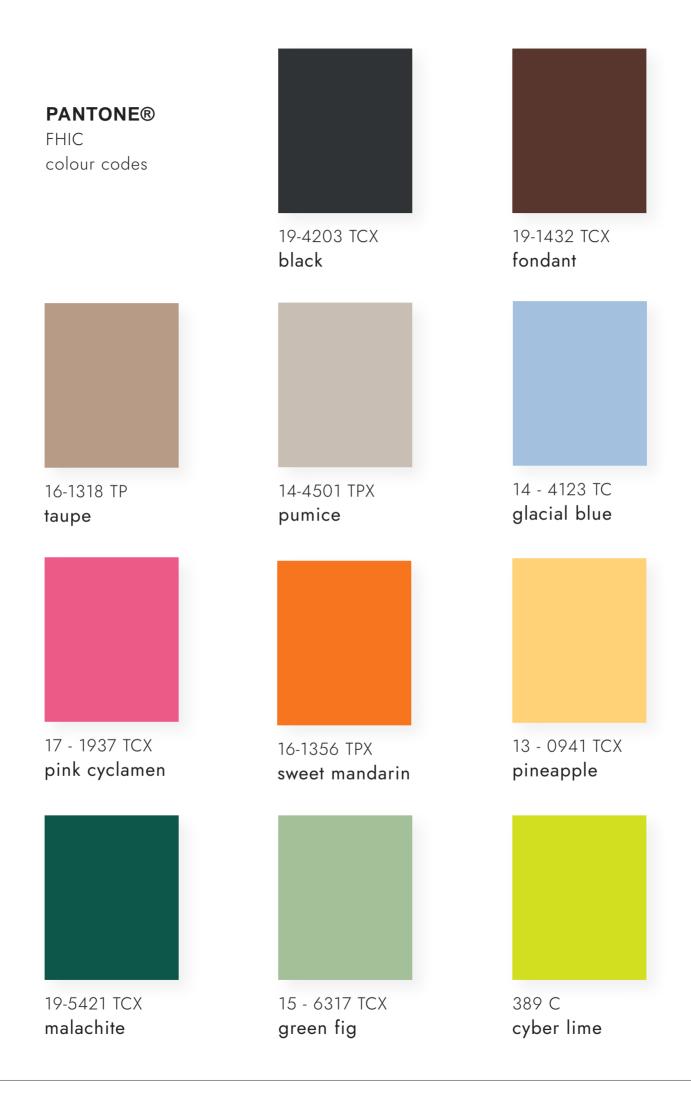

le remaining true to their passion for sustainability and slow-fashion processes.

The brand name Alēo (/'a:.ley.o:/) represents a small village nestled in the Himalayas, where Tara & Jonathan's son was born. This secluded mountain hamlet inspired the ethos of Alēo; the clean air, snow capped Himalyas and endless sense of wonder made us stead-fast in our desire to deliver authentic products for women/individuals/fashion lovers from all walks of life.

Alēo strives to give its customers a fresh, playful and refined aesthetic, rooted in slow sustainable fashion, employing the use of skilled high-quality artisanal craftsmanship. Our collections are our connections; an expansive palette of global influences underpinned by understated luxury and timelessness.

# COLOURWAYS

SPRING SUMMER 24







# Bon Bon

RRP € 239

RRP **£** 209



**style no.** 340-1201



| dimensio | ons cm | leather & lining              | features / details             |  |
|----------|--------|-------------------------------|--------------------------------|--|
| height   | 21.5   | dollaro/ calf grained leather | tote shaped bag with tonal top |  |
| width    | 32     |                               | handle, detachable crossbody   |  |
| depth    | 12     | sand coloured cotton lining   | strap and clasp closure        |  |



Carla

RRP € 189

RRP **£** 159



| dimensions      | cm | leather & lining            | features / details              |
|-----------------|----|-----------------------------|---------------------------------|
| h a i a b t     | 27 | antique (nampa) leather     | crossbody