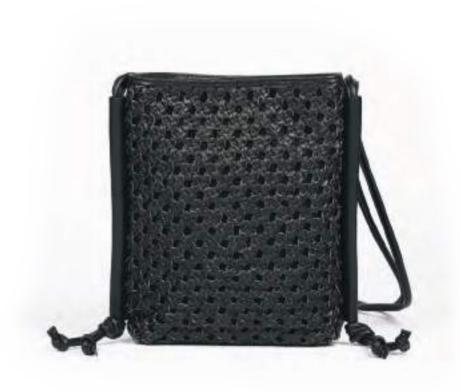

# Colva

RRP € 169

RRP **£** 149

| dimensions     | cm      | leather & lining               | features / details                                     |
|----------------|---------|--------------------------------|--------------------------------------------------------|
| height         | 26      | antique (nappa) leather        | flat, square crossbody with                            |
| width<br>depth | 24<br>4 | black coloured cotton lining   | intricate handcrafted weave and magnetic clasp closure |
| αυρπ           | 7       | black coloured colloll lilling | magnetic clasp closure                                 |