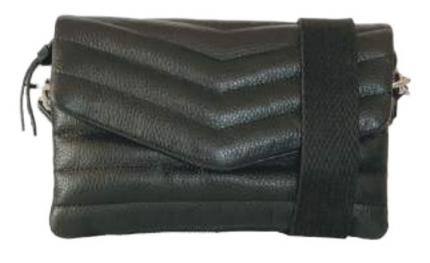

### Darlo Mini

RRP € 169

| <br>dimensions | cm                    | leather & lining              | features / details                                                    |
|----------------|-----------------------|-------------------------------|-----------------------------------------------------------------------|
| neight         | 16                    | dollaro/ calf grained leather | crossway chevron quilted puffer with                                  |
| width<br>depth | <ul><li>7.5</li></ul> | sand coloured cotton lining   | accordian style compartments, canvas crossbody strap and zip closure. |
|                |                       |                               | Optional contrast strap detail.                                       |

# Darlo

RRP € 219

| dimensions | s cm | leather & lining              | features / details                                                |
|------------|------|-------------------------------|-------------------------------------------------------------------|
| height     | 20   | dollaro/ calf grained leather | crossway chevron quilted puffer with                              |
| width      | 28   |                               | accordian style compartments, canvas                              |
| depth      | 9    | sand coloured cotton lining   | crossbody strap and zip closure. optional contrast striped strap. |