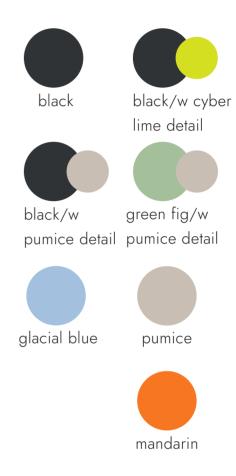

ps                            |
| depth     | 3    | sand coloured cotton lining   | and magnetic fastening. optional two-tone shoulder strap. |

# Vega

RRP € 269

RRP **£** 229



style no. 340-1203



| dimensio | ns cm | leather & lining              | features / details                                         |
|----------|-------|-------------------------------|------------------------------------------------------------|
| height   | 39    | dollaro/ calf grained leather | rectangular tote with oversized                            |
| width    | 28    |                               | canvas strap, latched closure and                          |
| depth    | 12    | tonal suede lining            | four outer compartments.  optional contrast striped strap. |



# Ellora

RRP € 189





| dimensions | cm | leather & lining            | features / details             |
|------------|----|-----------------------------|--------------------------------|
| 1 . 1 .    | 0/ |                             |                                |
| height     | 26 | antique (nappa) leather     | crossbody with oversized edged |
| width      | 23 |                             | piping and zip closure.        |
| depth      | 8  | sand coloured cotton lining | optional contrast piping.      |



# Simone

RRP € 249

RRP **£** 219



| <br>dimensions | cm | leather & lining              | features / details          |
|----------------|----|-------------------------------|-----------------------------|
| height         | 35 | dollaro/ calf grained leather | oversized hobo style, sleek |
|