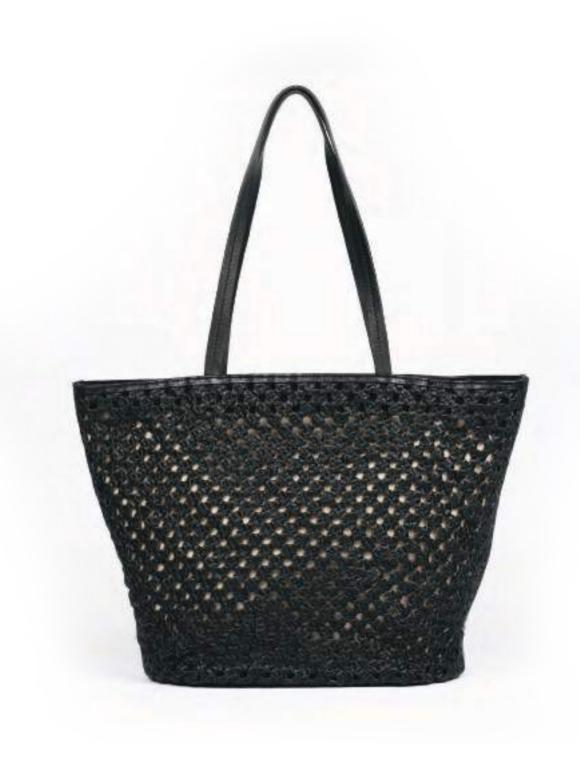

RRP **£** 249

fondant

**style no.** 340-1208

| dimensions | cm | leather & lining             | features / details                   |
|------------|----|------------------------------|--------------------------------------|
|            |    |                              |                                      |
| height     | 30 | antique (nappa) leather      | classic beach shopper with intricate |
| width      | 45 |                              | handcrafted weave, double shoulder   |
| depth      | 15 | black coloured canvas insert | handle and detachable canvas insert  |
|            |    |                              |                                      |