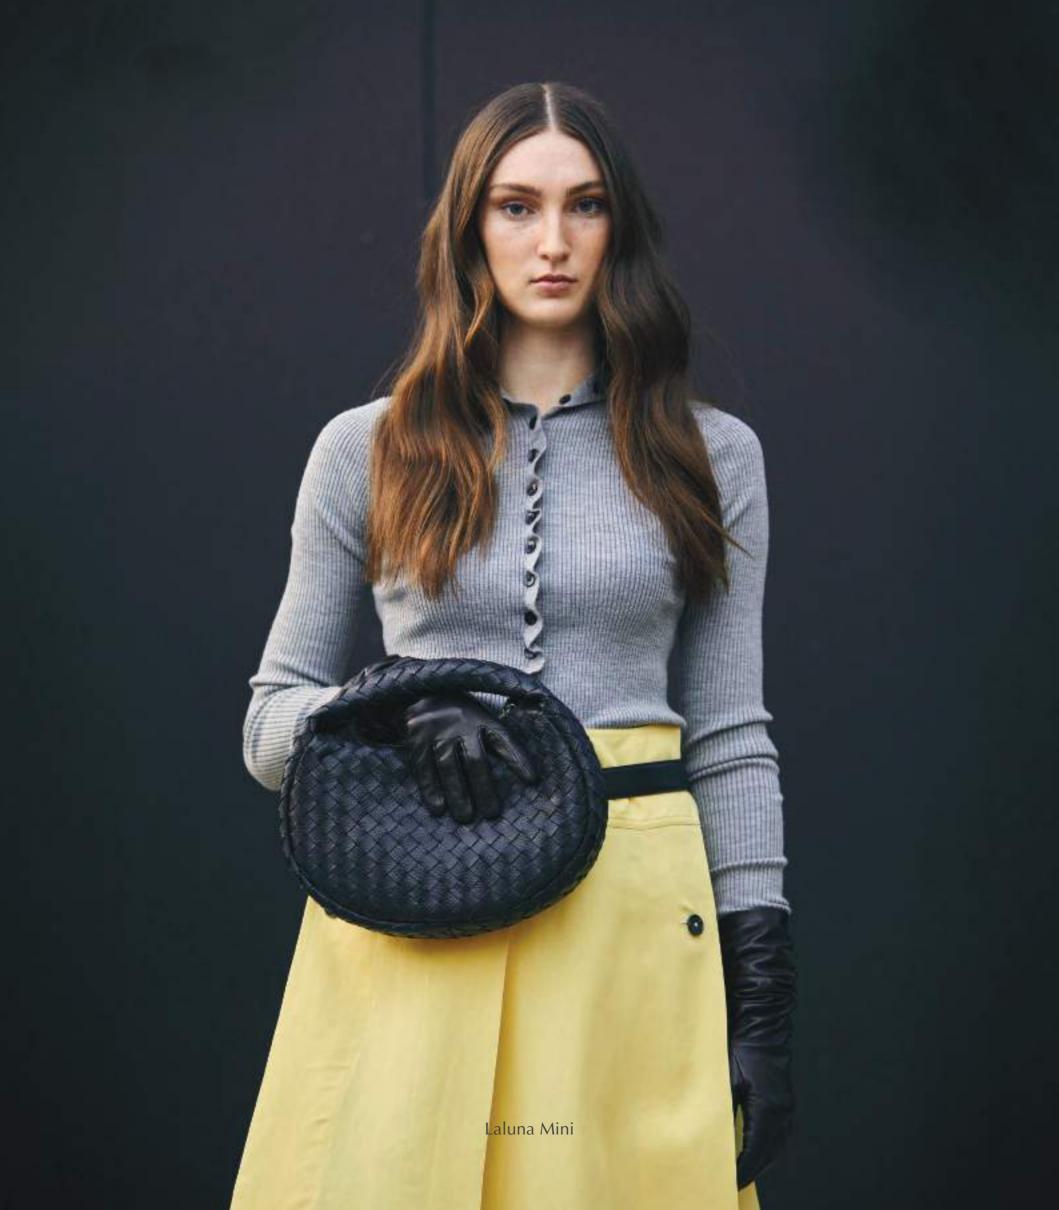

### Laluna Mini

RRP € 219

RRP **£** 189

style no. 340-3404

| dimensions | cm   | leather & lining              | features / details          |
|------------|------|-------------------------------|-----------------------------|
| height     | 25   | dollaro/ calf grained leather | moon shaped woven shoulder  |
| width      | 31   | denate, can gramed teamer     | bag with handcrafted finish |
| depth      | 10.5 | sand coloured cotton lining   | and zip closure             |