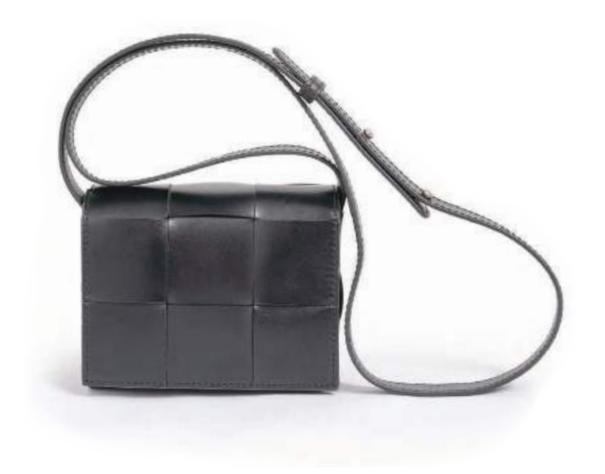

# MatchBox

RRP € 189

| dime               | nsions cm | leather & lining     | features / details        |
|--------------------|-----------|----------------------|---------------------------|
| heigh <sup>.</sup> | 17        | softy / calf leather | box weave crossbody with  |
| width              | 26        |                      | stud details and magnetic |
| depth              | 9         | tonal suede lining   | closure                   |