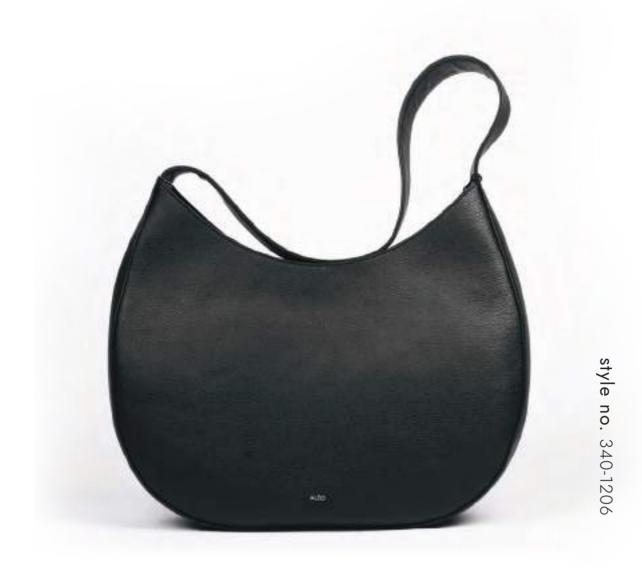

# Simone

RRP € 249

RRP **£** 219

| <br>dimensions | cm | leather & lining              | features / details          |
|----------------|----|-------------------------------|-----------------------------|
| height         | 35 | dollaro/ calf grained leather | oversized hobo style, sleek |
| width          | 43 |                               | rounded finish with deep    |
| depth          | 11 | sand coloured cotton lining   | inset zip closure           |

**style no.** 340-1209