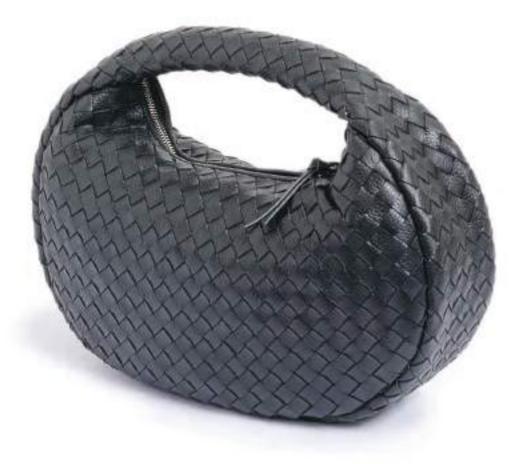

# Hathern

RRP € 249 RRP £ 219

| dimensions | cm | leather & lining            | features / details              |
|------------|----|-----------------------------|---------------------------------|
| height     | 24 | antique (nappa) leather     | woven shoulder bag with         |
| width      | 36 |                             | handcrafted finish and detailed |
| depth      | 10 | sand coloured cotton lining | rope handles                    |
|            |    | -                           |                                 |