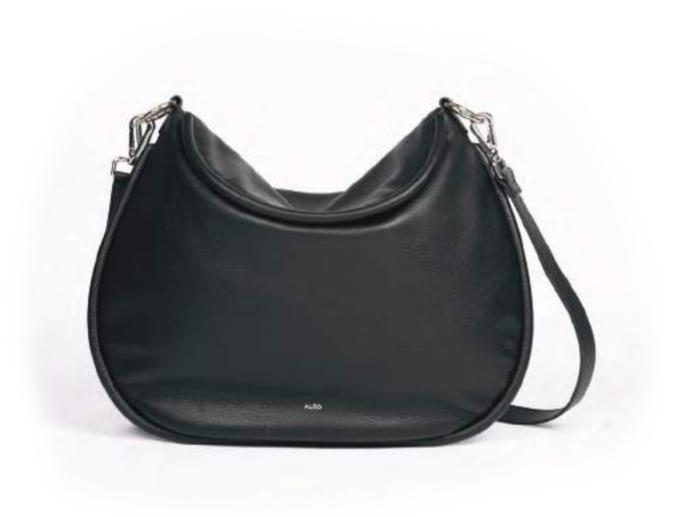

# Simone

RRP € 249

RRP **£** 219

| <br>dimensions | cm | leather & lining              | features / details          |
|----------------|----|-------------------------------|-----------------------------|
| height         | 35 | dollaro/ calf grained leather | oversized hobo style, sleek |
| width          | 43 |                               | rounded finish with deep    |
| depth          | 11 | sand coloured cotton lining   | inset zip closure           |

**style no.** 340-1209