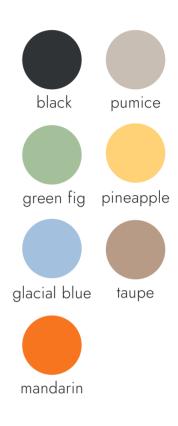

ion processes.

The brand name Alēo (/'a:.ley.o:/) represents a small village nestled in the Himalayas, where Tara & Jonathan's son was born. This secluded mountain hamlet inspired the ethos of Alēo; the clean air, snow capped Himalyas and endless sense of wonder made us stead-fast in our desire to deliver authentic products for women/individuals/fashion lovers from all walks of life.

Alēo strives to give its customers a fresh, playful and refined aesthetic, rooted in slow sustainable fashion, employing the use of skilled high-quality artisanal craftsmanship. Our collections are our connections; an expansive palette of global influences underpinned by understated luxury and timelessness.

# COLOURWAYS

SPRING SUMMER 24







# Bon Bon

RRP € 239

RRP **£** 209



**style no.** 340-1201



| dimensio | ons cm | leather & lining              | features / details             |  |
|----------|--------|-------------------------------|--------------------------------|--|
| height   | 21.5   | dollaro/ calf grained leather | tote shaped bag with tonal top |  |
| width    | 32     |                               | handle, detachable crossbody   |  |
| depth    | 12     | sand coloured cotton lining   | strap and clasp closure        |  |



Carla

RRP € 189

RRP **£** 159



| dimensions      | cm | leather & lining            | features / details              |
|-----------------|----|-----------------------------|---------------------------------|
| h a i a b t     | 27 | antique (nampa) leather     | crossbody with pinch detail and |
| height<br>width | 32 | antique (nappa) le